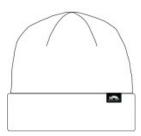

- 100% soft acrylic
- Darts for shaping at crown
- SPACECRAFT fold-over, double-sided leather label on left side cuff
- One size fits most

front

back