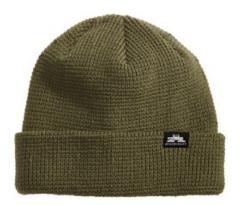

## **LIMITED EDITION Spacecraft Index Beanie SPC8**

We're proud to offer this direct-from-retail Spacecraft style, while supplies last.

Wear it cuffed. Wear it slouched. This classy little piece of headwear is a sleeper hit in the Spacecraft line due to its versatility.

- 100% soft acrylic
- Darts for shaping at crown
- SPACECRAFT fold-over, double-sided leather label on left side cuff
- One size fits most

front

back