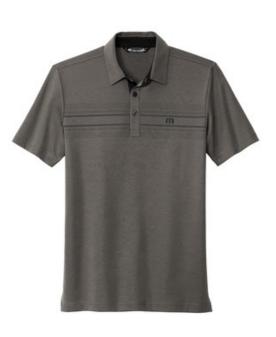

# TravisMathew Monterey Chest Stripe Polo TM1MW450

Embrace SoCal style with this supremely comfortable, quickdrying, wrinkle-resistant polo. Complete with micro-dot chest stripes, this lightweight, breathable polo also has stretch to keep things moving.

- 4.6-ounce, 51/49 cotton/polyester
- Easy wash and wear
- Built-in collar stays for the perfect shape
- Three-button placket with subtle contrasting placket trim
- Embroidered TM logo on left chest
- Open hem sleeves
- \*\*