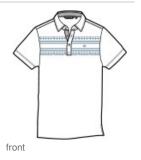

# TravisMathew Monterey Chest Stripe Polo TM1MW450

Embrace SoCal style with this supremely comfortable, quickdrying, wrinkle-resistant polo. Complete with micro-dot chest stripes, this lightweight, breathable polo also has stretch to keep things moving.

- 4.6-ounce, 51/49 cotton/polyester
- Easy wash and wear
- Built-in collar stays for the perfect shape
- Three-button placket with subtle contrasting placket trim
- Embroidered TM logo on left chest
- Open hem sleeves
- \*\*