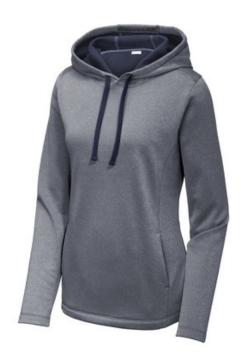

# Sport-Tek <sup>®</sup> Ladies PosiCharge <sup>®</sup> Sport-Wick <sup>®</sup> Heather Fleece Hooded Pullover. LST264

As a warm up or cool down layer, this moisturewicking and color-locking fleece is sure to be a hit.

- 100% polyester with PosiCharge technology
- Tear-away removable label
- Three-panel hood
- Front princess seams
- Integrated front pouch pocket
- Self-fabric cuffs and hem
- Drop tail hem