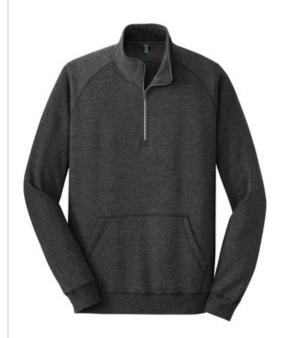

# District Made<sup>®</sup> Mens Lightweight Fleece 1/4-Zip. DM392

Made to layer, this soft 1/4-zip is the best for casual comfort.

- 6.5-ounce, 55/45 ring spun combed cotton/poly fleece
- Metal zipper