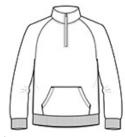

# District Made<sup>®</sup> Mens Lightweight Fleece 1/4-Zip. DM392

Made to layer, this soft 1/4-zip is the best for casual comfort.

- 6.5-ounce, 55/45 ring spun combed cotton/poly fleece
- Metal zipper